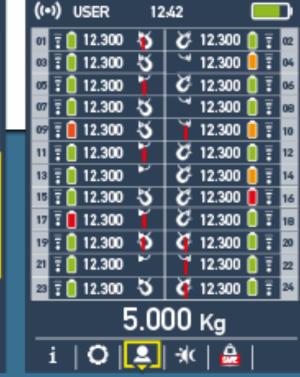

The remote can control and display many autohooks. The display adapts itself to the situation (1, 2, 3, or even 24 hooks).

The eMini remote control is our most small, simple and ergonomic remote. It can be integrated into a glove or a wrist belt.

The eMax is our most advanced remote control, able to control autohooks with the weighing scale. It displays all the info with a big high-resolution screen, and a high profile keypad yet remains handy and lightweight.