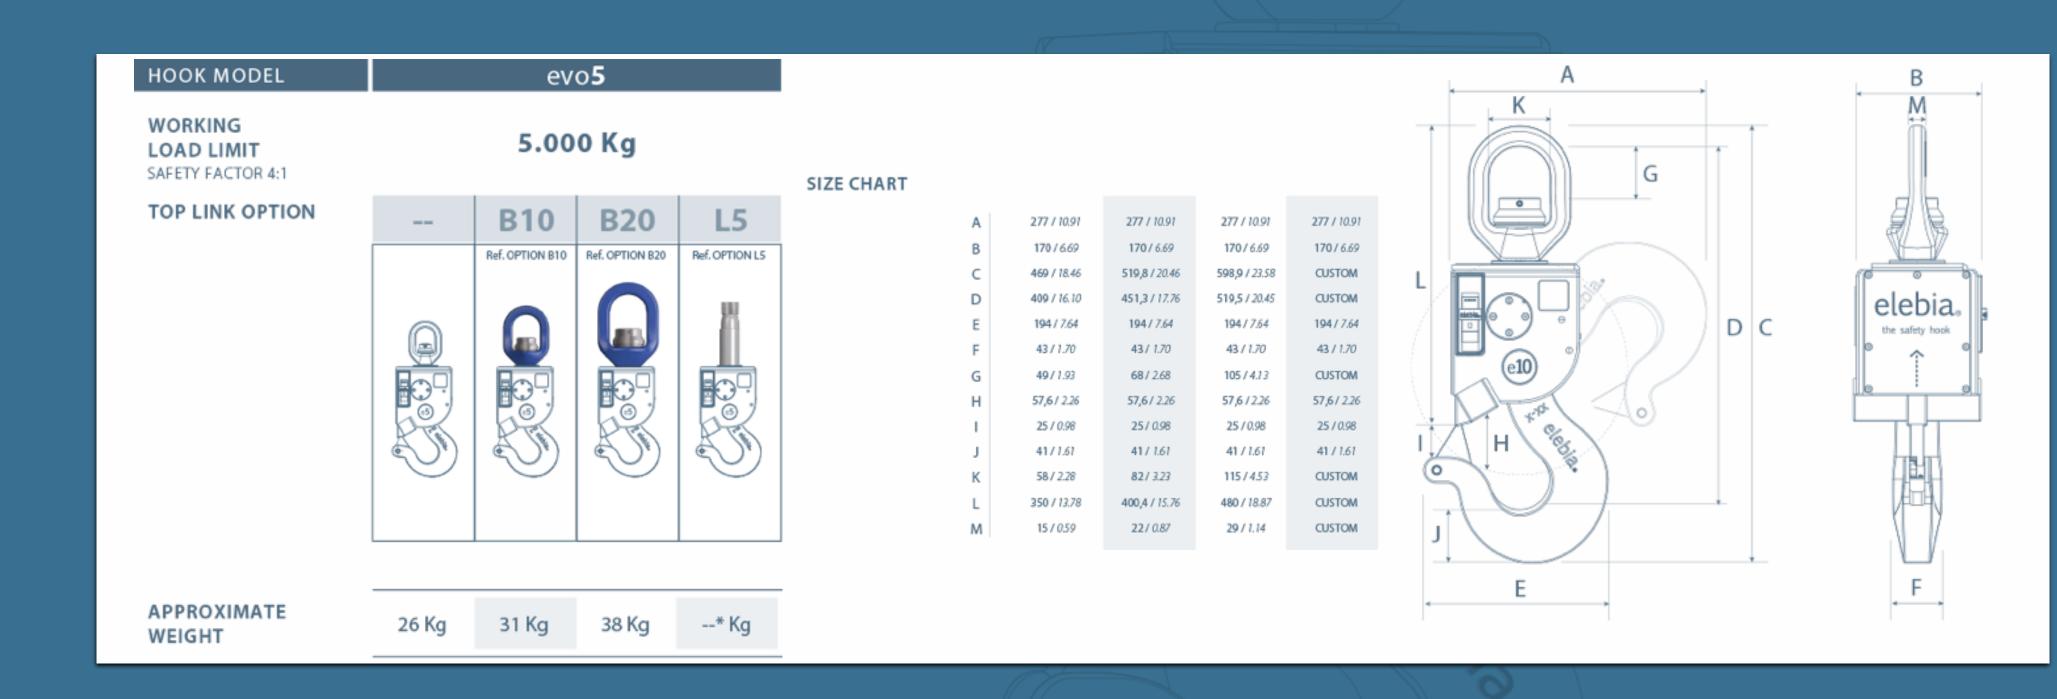

All of our designs are geometrically failsafe, without depending on any sensors or electric components.

e2

e**5** 