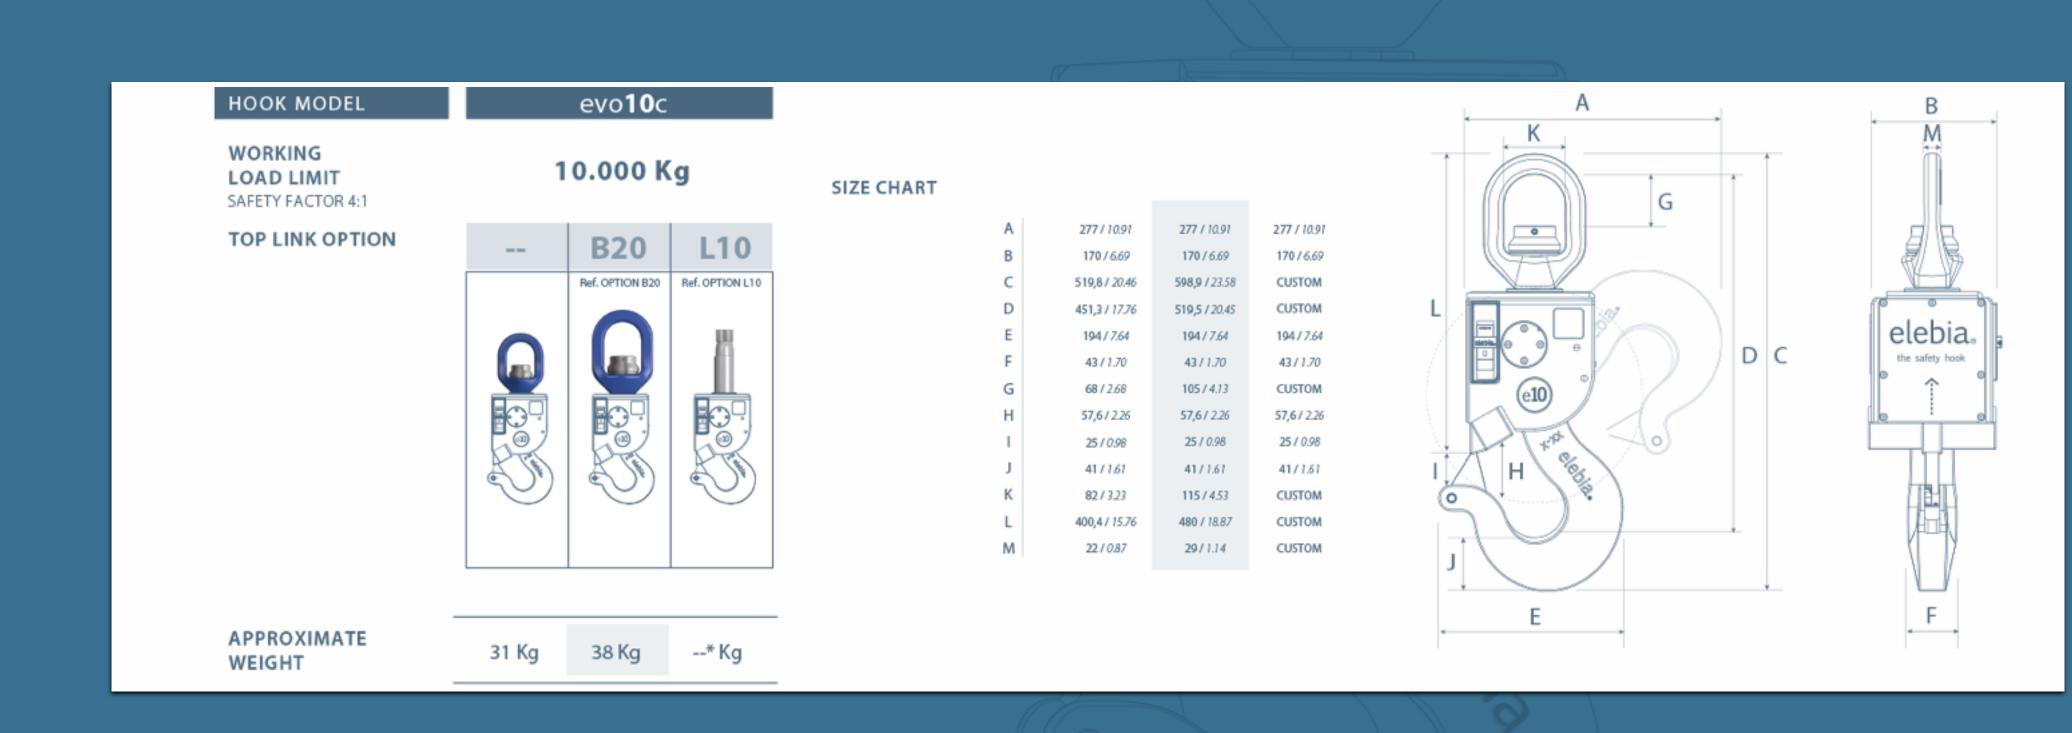

t







1. The magnet atracts the ring

2. The magnet orientates the ring

3. Adjust the lifting hook and elevate the load

## main features

- Hook on and release the loads remotely
- Increases productivity, safety and confort.
- Indication of weight on each hook and totalizer
- Alarms (unbalance, overload...)
- Track all events and export to spreadsheet
- Control multiple hooks



## failsafe design

suspended.

The elebia autohook won't open if there are any suspended loads.



Our range of hooks incorporate an STL (Security Torque Limit), an electronic device that controls the motor torque and cancels the operation if an overload is detected.

All of our designs are geometrically failsafe, without depending on any sensors or electric components.



e2





e**5** 





## e**10**c





e**10** 





## our hooks





## hook features



#### Weighing scale

All evo units can be upgraded with a load cell to weigh the load being lifted. Precise, reliable, rugged, compact and fully integrated into the autohook, no increase in weight and dimensions of the unit. Load cells can also be retrofitted to old evo models. It is good for preventing overloads.

#### **Special environment adaptation**

The hooks can be customised for the following extreme environments:

Marine Atex



Extr. Heat



DNV

#### **Magnetic system**

Elebia Automatic hooks come with a unique magnetic system, formed by 32 neodymium permanent magnets placed in a precise configuration to generate an orientated magnetic field. It has 3 functions: attract, center and orientate the masterlink.



### the remote