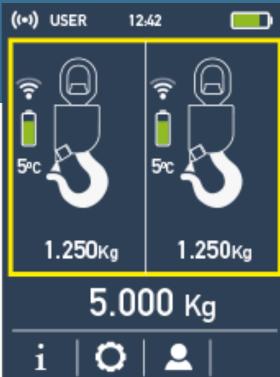

The remote can control and display many autohooks. The display adapts itself to the situation (1, 2, 3, or even 24 hooks).

The eMini remote control is our most small, simple and ergonomic remote. It can be integrated into a glove or a wrist belt.

The eMax is our most advanced remote control, able to control autohooks with the weighing scale. It displays all the info with a big high-resolution screen, and a high profile keypad yet remains handy and lightweight.