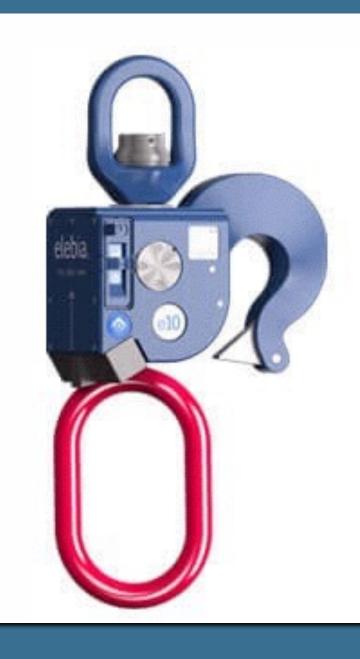

## Increases:

- productivity
- safety
- · confort

1. The magnet atracts the ring

2. The magnet orientates the ring

3. Adjust the lifting hook and elevate the load

#### **Magnetic system**

Elebia Automatic hooks come with a unique magnetic system, formed by 32 neodymium permanent magnets placed in a precise configuration to generate an orientated magnetic field. It has 3 functions: attract, center and orientate the masterlink.