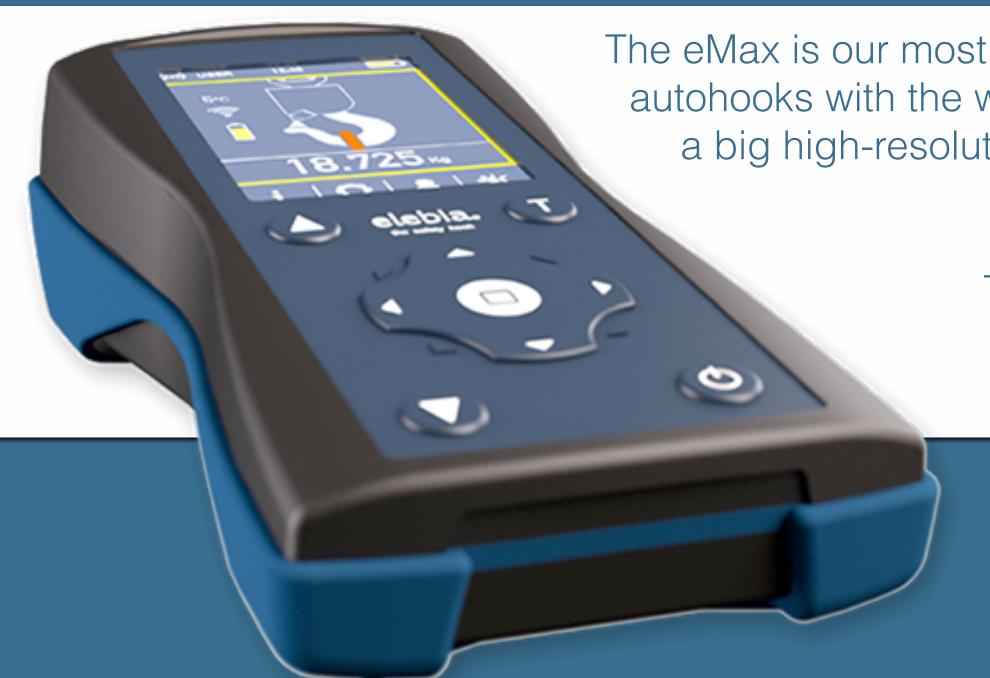

The eMax is our most advanced remote control, able to control autohooks with the weighing scale. It displays all the info with a big high-resolution screen, and a high profile keypad yet remains handy and lightweight.