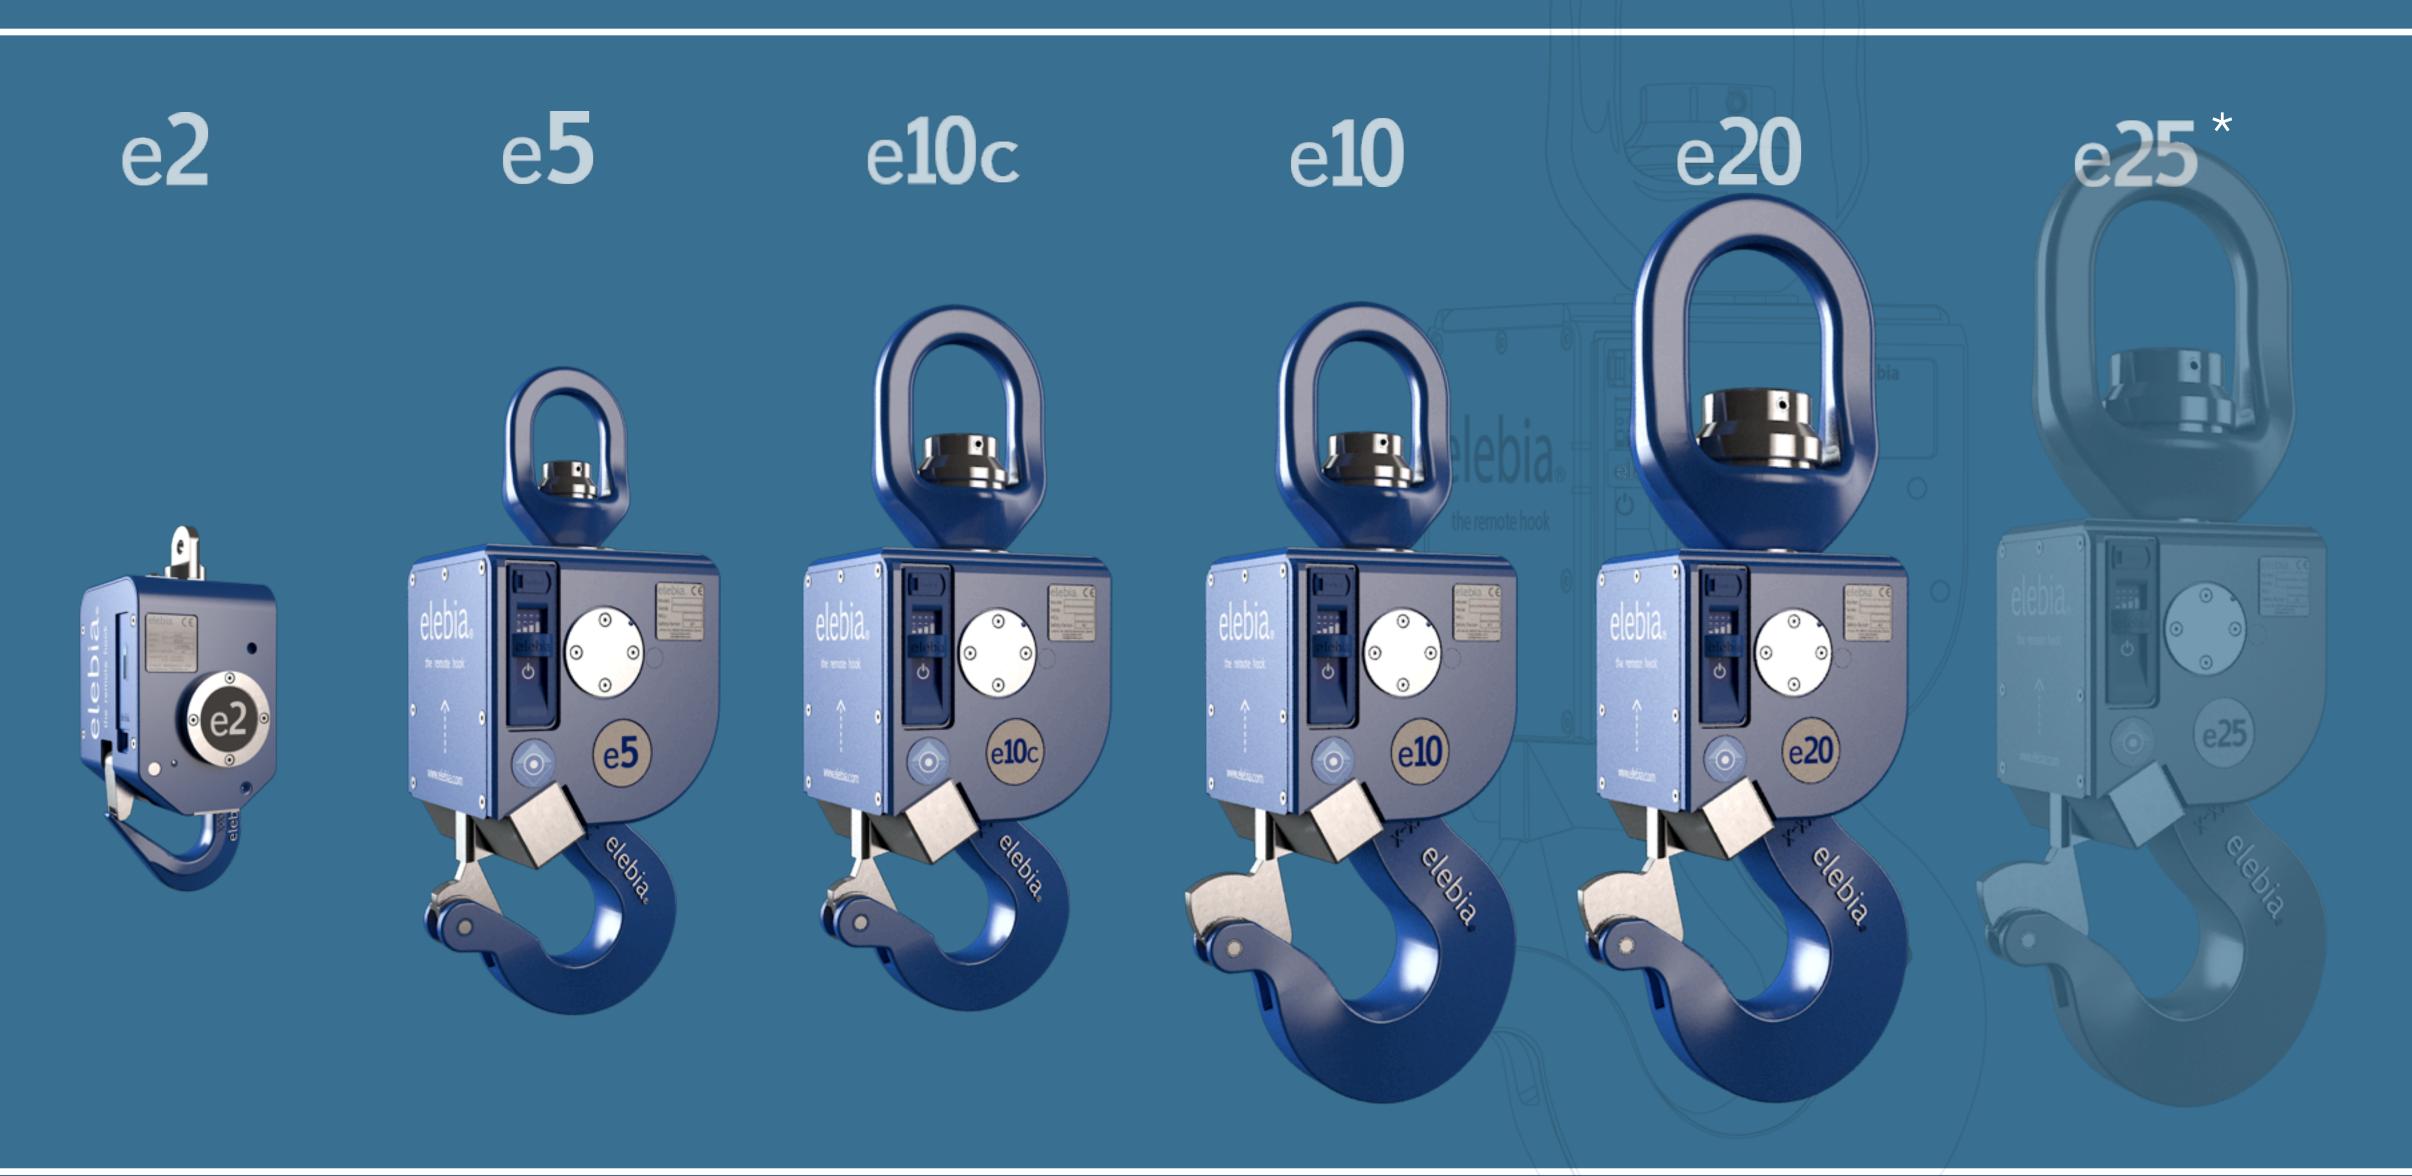

## our hooks

All of our designs are geometrically failsafe, without depending on any sensors or electric components.

e2

e**5** 