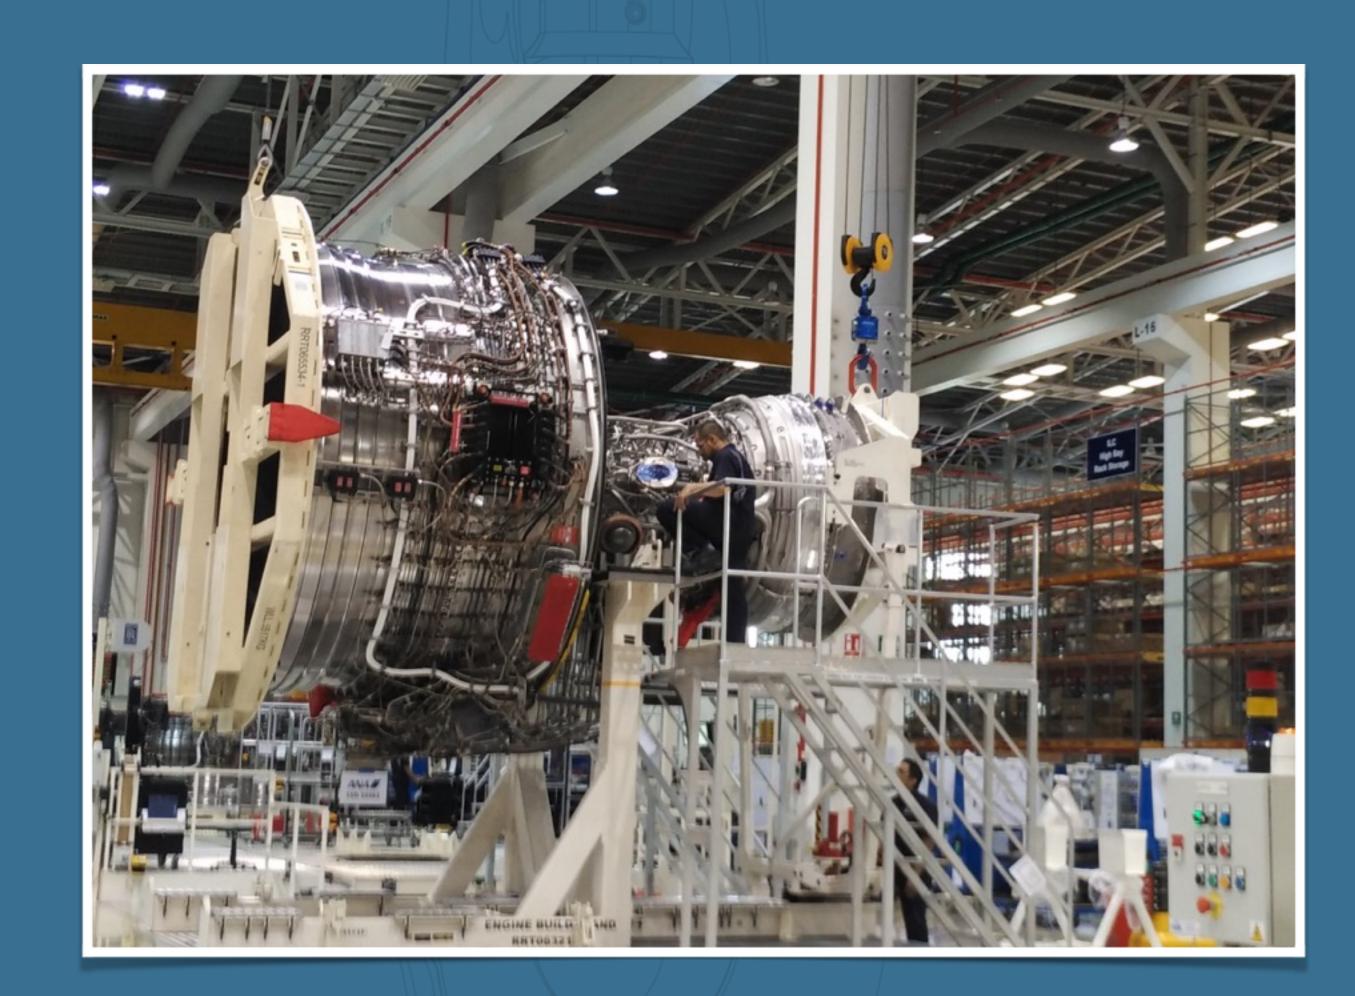

. Increased productivity:
  - Saving time
  - Reducing injuries
  - Savings on staff
  - Saving machinery (basket lift, forklift)



## advantages

#### 6. Security enhancements:

- Altitude operations, eliminating the risk of a fatal accident
- Reducing injuries and chronic ailments by eliminating repetitive movements and displacements
- Eliminates the risk of hand injuries (cuts, crushing, etc.) by not having to touch slings and other lifting accessories
- Avoiding the handling of toxic materials, preventing contact with the operator
- In areas with high temperatures or presence of toxic gases, prevents exposing workers

#### 7. Comfort:

- The elebia automatic hook increases user comfort in the workplace, reducing the effort needed
- Improve working conditions, productivity and safety





the remote hook

www.elebia.com

#### ELEBIA AUTOHOOKS S.L.U.

Torre TCM2, Planta 2, Módul 1, Av. Ernest Lluch 32 (Porta Laietana) 08302 Mataró (Barcelona), Spain