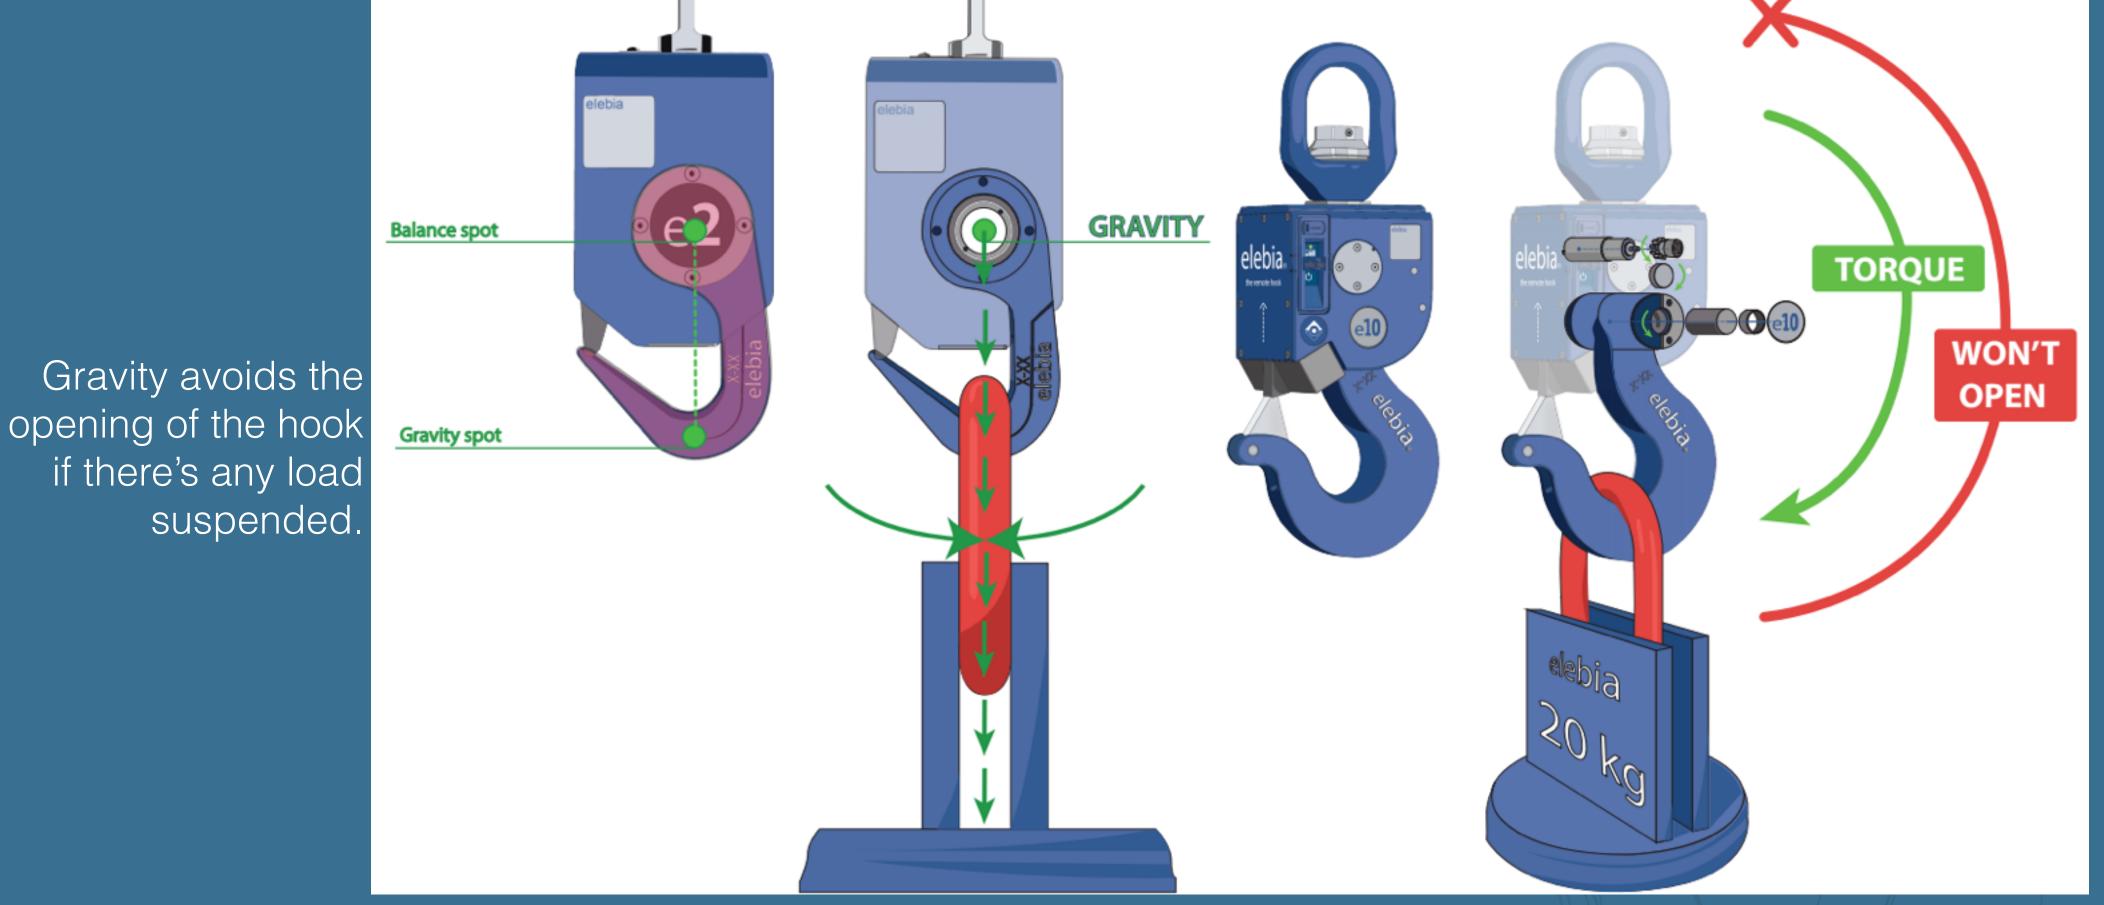

## failsafe design

suspended.

The elebia autohook won't open if there are any suspended loads.

Our range of hooks incorporate an STL (Security Torque Limit), an electronic device that controls the motor torque and cancels the operation if an overload is detected.

All of our designs are geometrically failsafe, without depending on any sensors or electric components.

e2

e**5** 