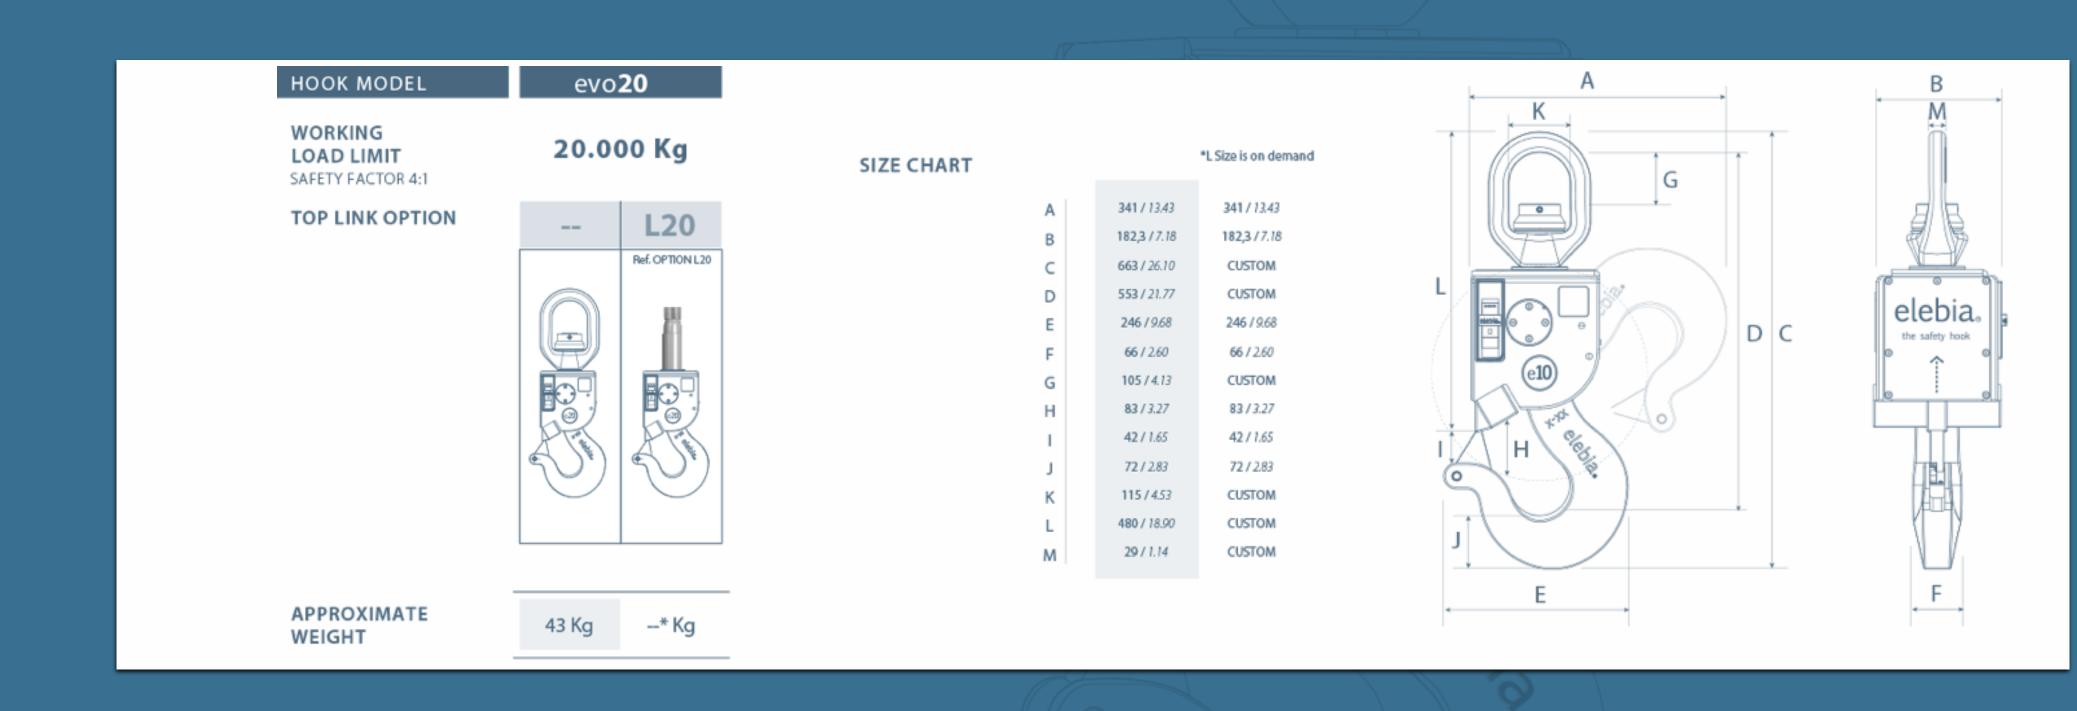

he ring

2. The magnet orientates the ring

3. Adjust the lifting hook and elevate the load

## main features

- Hook on and release the loads remotely
- Increases productivity, safety and confort.
- Indication of weight on each hook and totalizer
- Alarms (unbalance, overload...)
- Track all events and export to spreadsheet
- Control multiple hooks



## failsafe design

suspended.

The elebia autohook won't open if there are any suspended loads.



Our range of hooks incorporate an STL (Security Torque Limit), an electronic device that controls the motor torque and cancels the operation if an overload is detected.

All of our designs are geometrically failsafe, without depending on any sensors or electric components.



e2





e**5** 





## e**10**c





e**10** 





## our hooks





## hook features



#### Weighing scale

All evo units can be upgraded with a load cell to weigh the load being lifted. Precise, reliable, rugged, compact and fully integrated into the autohook, no increase in weight and dimensions of the unit. Load cells can also be retrofitted to old evo models. It is good for preventing overloads.

#### **Special environment adaptation**

The hooks can be customised for the following extreme environments:

Marine Atex



Extr. Heat



DNV

#### **Magnetic system**

Elebia Automatic hooks come with a unique magnetic system, formed by 32 neodymium permanent magnets placed in a precise configuration to generate an orientated magnetic field. It has 3 functions: attract, center and orientate the masterlink.



### the remote control

Elebia produces differ