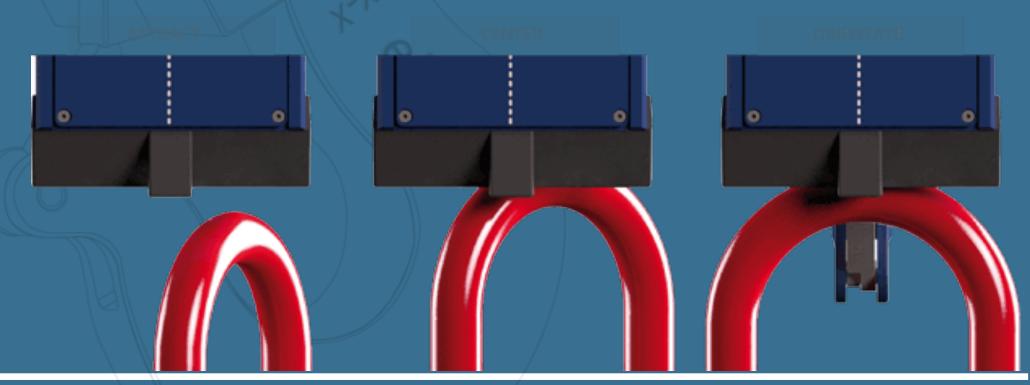

## Increases:

- productivity
- safety
- · confort

1. The magnet atracts the ring

2. The magnet orientates the ring

3. Adjust the lifting hook and elevate the load

#### **Magnetic system**

Elebia Automatic hooks come with a unique magnetic system, formed by 32 neodymium permanent magnets placed in a precise configuration to generate an orientated magnetic field. It has 3 functions: attract, center and orientate the masterlink.