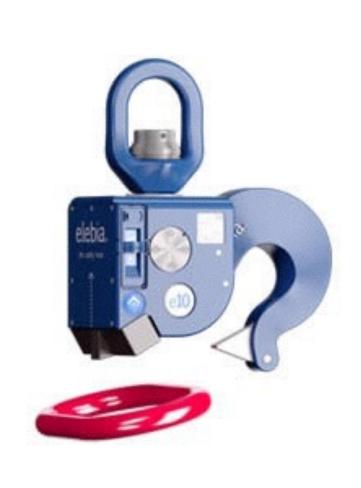

## Increases:

- productivity
- safety
- · confort

1. The magnet atracts the ring

2. The magnet orientates the ring

3. Adjust the lifting hook and elevate the load

#### **Magnetic system**

Elebia Automatic hooks come with a unique magnetic system, formed by 32 neodymium permanent magnets placed in a precise configuration to generate an orientated magnetic field. It has 3 functions: attract, center and orientate the masterlink.