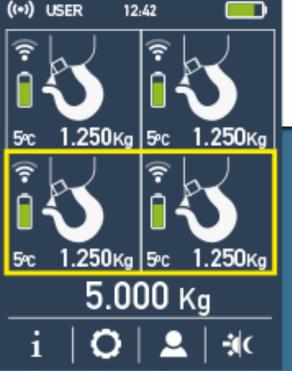

The remote can control and display many autohooks. The display adapts itself to the situation (1, 2, 3, or even 24 hooks).

The eMini remote control is our most small, simple and ergonomic remote. It can be integrated into a glove or a wrist belt.

The eMax is our most advanced remote control, able to control autohooks with the weighing scale. It displays all the info with a big high-resolution screen, and a high profile keypad yet remains handy and lightweight.