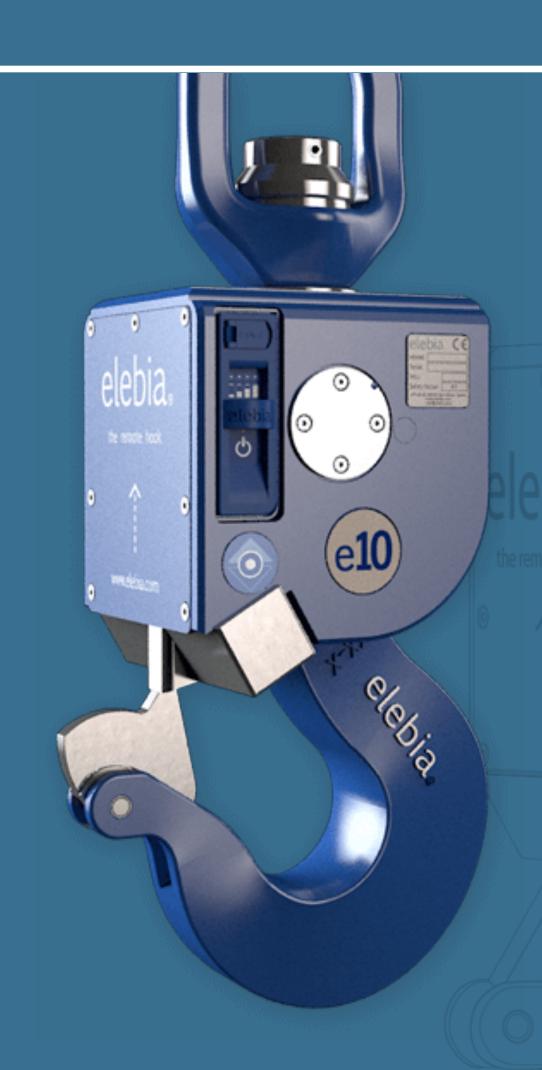

# elebia

the remote hook



The elebia automatic hook is the **ONLY** hook that allows you to remotely attach and release the load with **no handling**.



## Increases:

- productivity
- safety
- · confort







1. The magnet atracts the ring

2. The magnet orientates the ring

3. Adjust the lifting hook and elevate the load

## main features

- Hook on and release the loads remotely
- Increases productivity, safety and confort.
- Indication of weight on each hook and totalizer
- Alarms (unbalance, overload...)
- Track all events and export to spreadsheet
- Control multiple hooks



## failsafe design

suspended.

The elebia autohook won't open if there are any suspended loads.



Our range of hooks incorporate an STL (Security Torque Limit), an electronic device that controls the motor torque and cancels the operation if an overload is detected.

All of our designs are geometrically failsafe, without depending on any sensors or electric