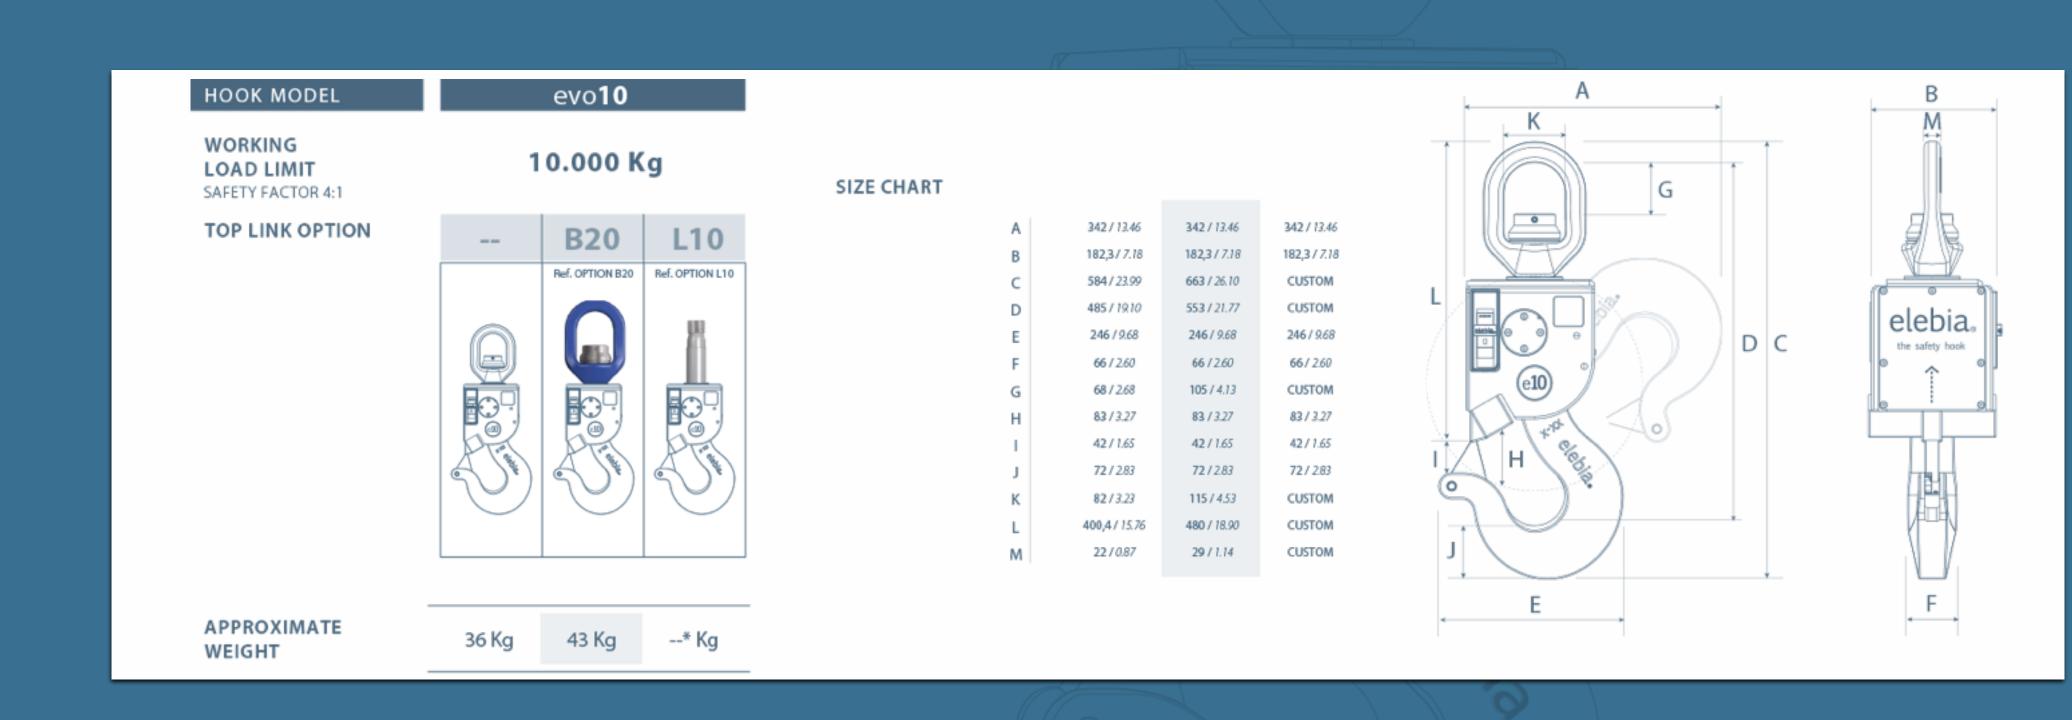

All of our designs are geometrically failsafe, without depending on any sensors or electric components.

e2

e**5** 