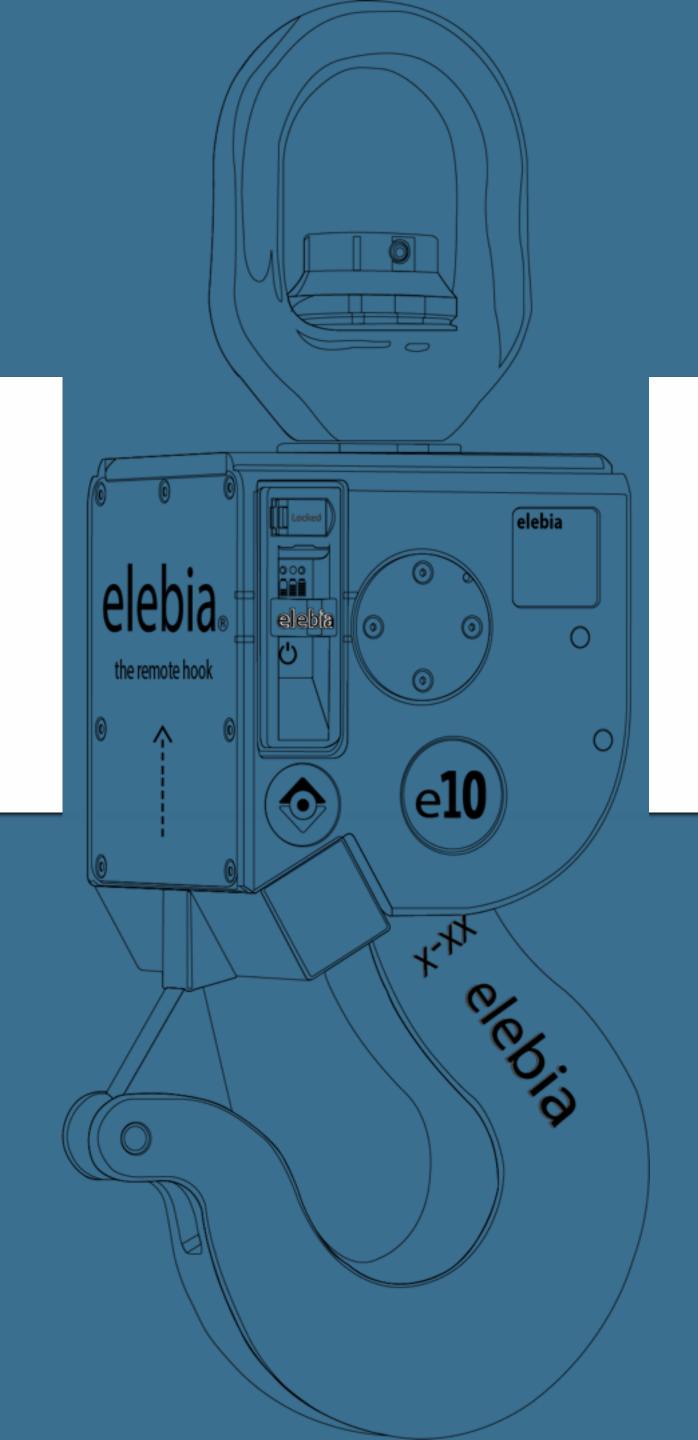

# elebia

the remote hook



The elebia automatic hook is the **ONLY** hook that allows you to remotely attach and release the load with **no handling**.



## Increases:

- productivity
- safety
- · confort







1. The magnet atracts the ring

2. The magnet orientates the ring

3. Adjust the lifting hook and elevate the load

## main features

- Hook on and release the loads remotely
- Increases productivity, safety and confort.
- Indication of weight on each hook and totalizer
- Alarms (unbalance, overload...)
- Track all events and export to spreadsheet
- Control multiple hooks



## failsafe design

suspended.

The elebia autohook won't open if there are any suspended loads.



Our range of hooks incorporate an STL (Security Torque Limit), an electronic device that controls the motor torque and cancels the ope