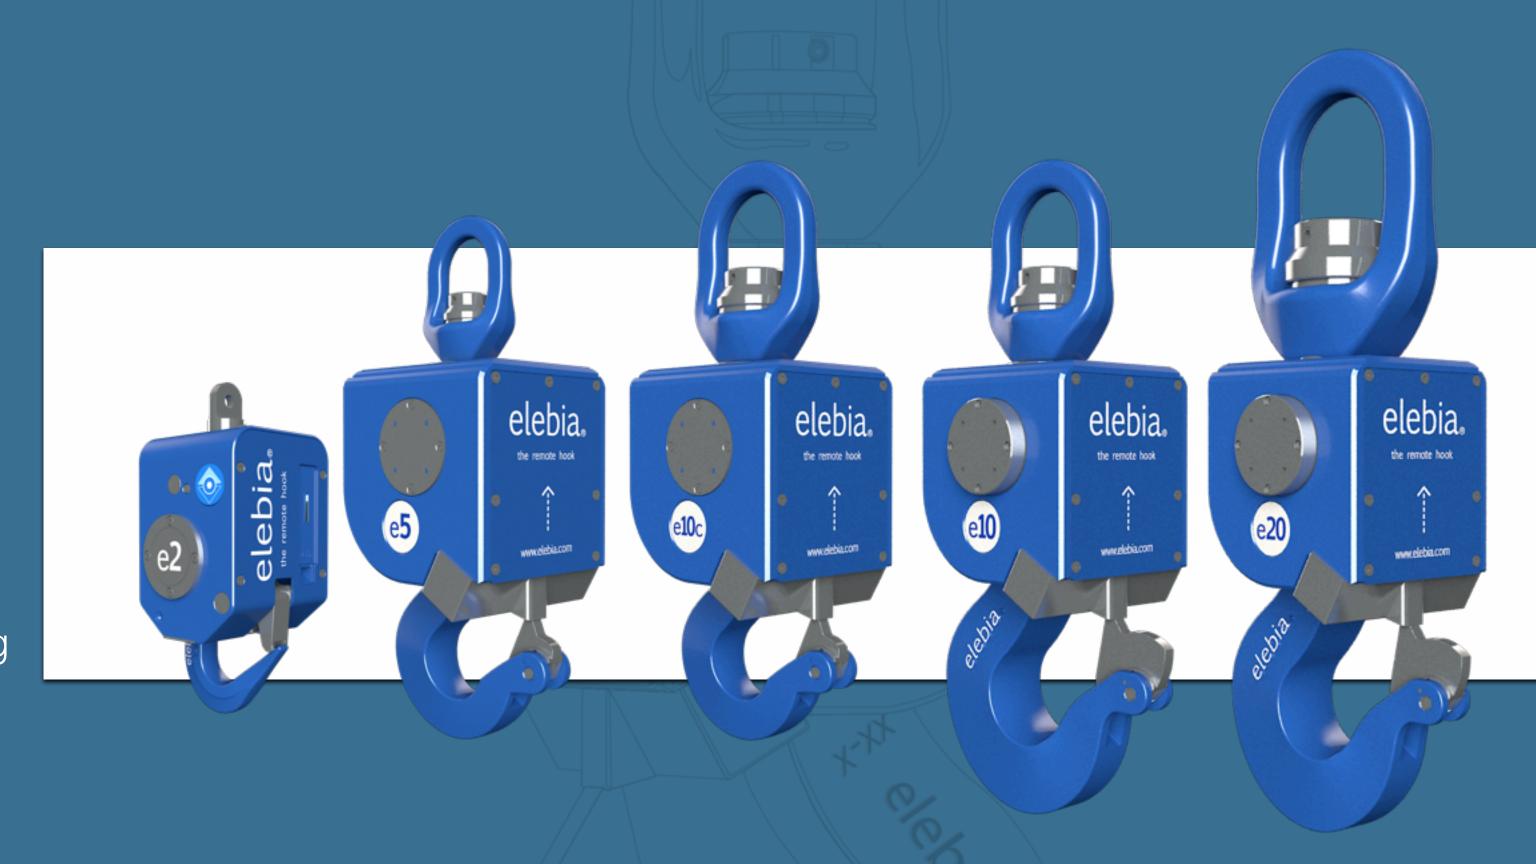

All of our designs are geometrically failsafe, without depending on any sensors or electric components.

e2

e**5** 

## e**10**c

e**10** 

## our hooks