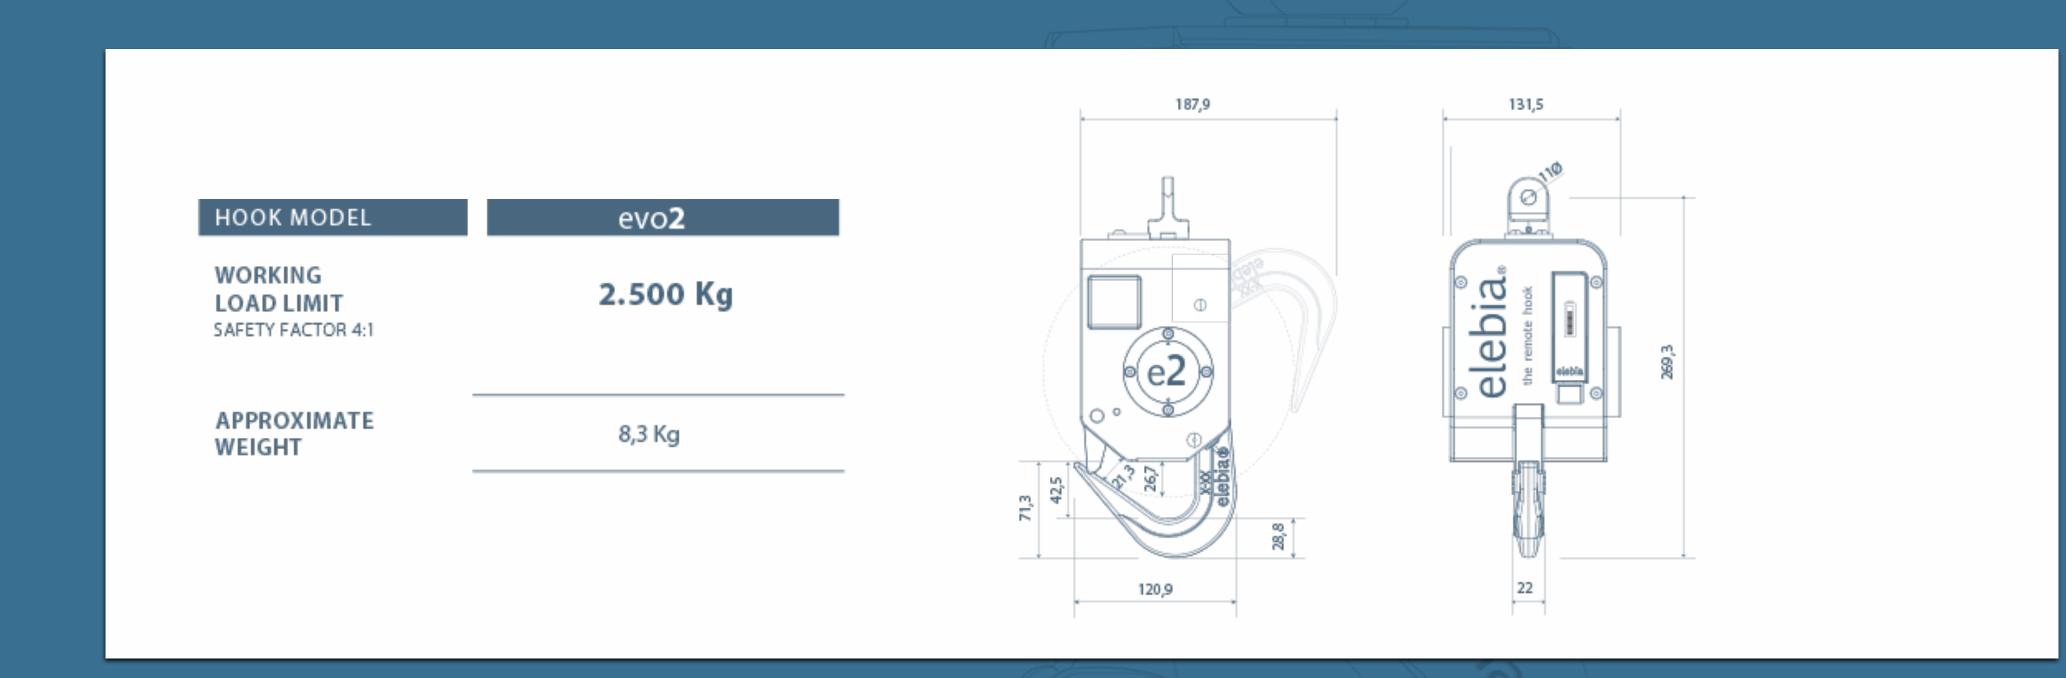

All of our designs are geometrically failsafe, without depending on any sensors or electric components.

e2

e**5** 