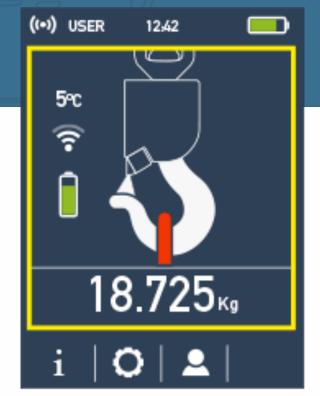

The eMax is our most advanced remote control, able to control autohooks with the weighing scale. It displays all the info with a big high-resolution screen, and a high profile keypad yet remains handy and lightweight.